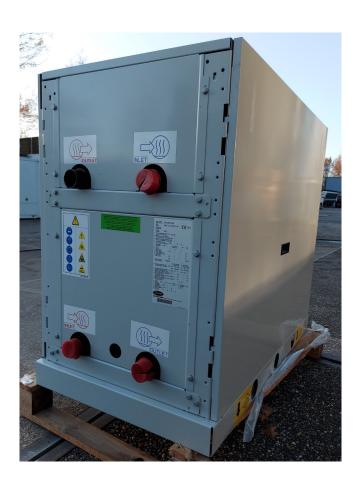

### Carrier 61 WG 025 (Brand new)

#### **Specifications**

| Brand                | Carrier                 |
|----------------------|-------------------------|
| Tipo                 | 61 WG 025 (Brand new)   |
| Product type         | Heat pump               |
| Capacidad kW         | 34,0*                   |
| Capacity Tons        | 9,7*                    |
| Refrigerante         | Freon                   |
| Tipo de Refrigerante | R410A                   |
| Peso kg.             | 192                     |
| Sizes                | 1060x600x900 mm         |
|                      | (LxWxH)                 |
| Compressor(s) type & | 1x Performer            |
| model                | SH105A4ACC              |
| Display              | Carrier Touchpilot      |
| Remarks              | Y.o.b. 2020             |
| Remarks              | *Enter/leaving          |
|                      | temperature: evaporator |
|                      | 10°C/7°C & condenser    |
|                      | 30°C/35°C.              |
| Stock                | 1                       |
|                      |                         |

### Used Carrier 61 WG 025 (Brand new)

New Carrier 61 WG 025-A0011-PE Heat pump on R410A build in 2020. Complete with a Performer SH105A4ACC hermetic scroll compressor, plate heat exchanger functioning as condenser with a volume of 3,6 liter, direct-expansion plate heat exchanger functioning as evaporator with a volume of 3,6 liter, liquid line filter drier and a Carrier Touchpanel. This machine comes with an EC declaration.