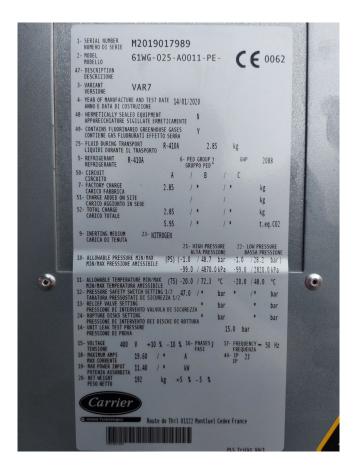

#### **Specifications**

| Brand                | Carrier                 |
|----------------------|-------------------------|
| Tipo                 | 61 WG 025 (Brand new)   |
| Product type         | Heat pump               |
| Capacidad kW         | 34,0*                   |
| Capacity Tons        | 9,7*                    |
| Refrigerante         | Freon                   |
| Tipo de Refrigerante | R410A                   |
| Peso kg.             | 192                     |
| Sizes                | 1060x600x900 mm         |
|                      | (LxWxH)                 |
| Compressor(s) type & | 1x Performer            |
| model                | SH105A4ACC              |
| Display              | Carrier Touchpilot      |
| Remarks              | Y.o.b. 2020             |
| Remarks              | *Enter/leaving          |
|                      | temperature: evaporator |
|                      | 10°C/7°C & condenser    |
|                      | 30°C/35°C.              |
| Stock                | 1                       |
|                      |                         |

### Used Carrier 61 WG 025 (Brand new)

New Carrier 61 WG 025-A0011-PE Heat pump on R410A build in 2020. Complete with a Performer SH105A4ACC hermetic scroll compressor, plate heat exchanger functioning as condenser with a volume of 3,6 liter, direct-expansion plate heat exchanger functioning as evaporator with a volume of 3,6 liter, liquid line filter drier and a Carrier Touchpanel. This machine comes with an EC declaration.