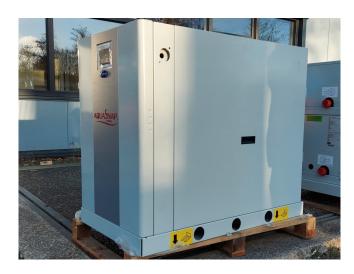

### Carrier 61 WG 025 (Brand new)

#### **Specifications**

| Brand                | Carrier                 |
|----------------------|-------------------------|
| Tipo                 | 61 WG 025 (Brand new)   |
| Product type         | Heat pump               |
| Capacidad kW         | 34,0*                   |
| Capacity Tons        | 9,7*                    |
| Refrigerante         | Freon                   |
| Tipo de Refrigerante | R410A                   |
| Peso kg.             | 192                     |
| Sizes                | 1060x600x900 mm         |
|                      | (LxWxH)                 |
| Compressor(s) type & | 1x Performer            |
| model                | SH105A4ACC              |
| Display              | Carrier Touchpilot      |
| Remarks              | Y.o.b. 2020             |
| Remarks              | *Enter/leaving          |
|                      | temperature: evaporator |
|                      | 10°C/7°C & condenser    |
|                      | 30°C/35°C.              |
| Stock                | 1                       |
|                      |                         |

### Used Carrier 61 WG 025 (Brand new)

New Carrier 61 WG 025-A0011-PE Heat pump on R410A build in 2020. Complete with a Performer SH105A4ACC hermetic scroll compressor, plate heat exchanger functioning as condenser with a volume of 3,6 liter, direct-expansion plate heat exchanger functioning as evaporator with a volume of 3,6 liter, liquid line filter drier and a Carrier Touchpanel. This machine comes with an EC declaration.