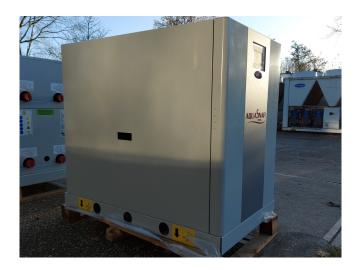

### Carrier 61 WG 025 (Brand new)

#### **Specifications**

| Brand                | Carrier                 |
|----------------------|-------------------------|
| Tipo                 | 61 WG 025 (Brand new)   |
| Product type         | Heat pump               |
| Capacidad kW         | 34,0*                   |
| Capacity Tons        | 9,7*                    |
| Refrigerante         | Freon                   |
| Tipo de Refrigerante | R410A                   |
| Peso kg.             | 192                     |
| Sizes                | 1060x600x900 mm         |
|                      | (LxWxH)                 |
| Compressor(s) type & | 1x Performer            |
| model                | SH105A4ACC              |
| Display              | Carrier Touchpilot      |
| Remarks              | Y.o.b. 2020             |
| Remarks              | *Enter/leaving          |
|                      | temperature: evaporator |
|                      | 10°C/7°C & condenser    |
|                      | 30°C/35°C.              |
| Stock                | 1                       |
|                      |                         |

### Used Carrier 61 WG 025 (Brand new)

New Carrier 61 WG 025-A0011-PE Heat pump on R410A build in 2020. Complete with a Performer SH105A4ACC hermetic scroll compressor, plate heat exchanger functioning as condenser with a volume of 3,6 liter, direct-expansion plate heat exchanger functioning as evaporator with a volume of 3,6 liter, liquid line filter drier and a Carrier Touchpanel. This machine comes with an EC declaration.