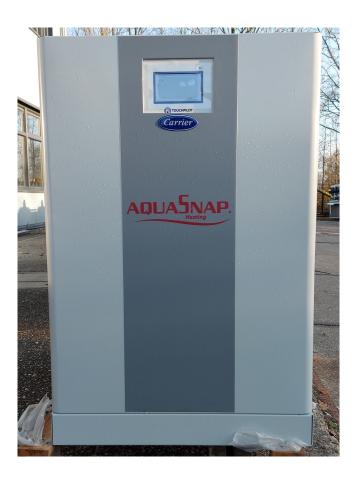

### Carrier 61 WG 025 (Brand new)

#### **Specifications**

| Brand                | Carrier                 |
|----------------------|-------------------------|
| Tipo                 | 61 WG 025 (Brand new)   |
| Product type         | Heat pump               |
| Capacidad kW         | 34,0*                   |
| Capacity Tons        | 9,7*                    |
| Refrigerante         | Freon                   |
| Tipo de Refrigerante | R410A                   |
| Peso kg.             | 192                     |
| Sizes                | 1060x600x900 mm         |
|                      | (LxWxH)                 |
| Compressor(s) type & | 1x Performer            |
| model                | SH105A4ACC              |
| Display              | Carrier Touchpilot      |
| Remarks              | Y.o.b. 2020             |
| Remarks              | *Enter/leaving          |
|                      | temperature: evaporator |
|                      | 10°C/7°C & condenser    |
|                      | 30°C/35°C.              |
| Stock                | 1                       |
|                      |                         |

### Used Carrier 61 WG 025 (Brand new)

New Carrier 61 WG 025-A0011-PE Heat pump on R410A build in 2020. Complete with a Performer SH105A4ACC hermetic scroll compressor, plate heat exchanger functioning as condenser with a volume of 3,6 liter, direct-expansion plate heat exchanger functioning as evaporator with a volume of 3,6 liter, liquid line filter drier and a Carrier Touchpanel. This machine comes with an EC declaration.