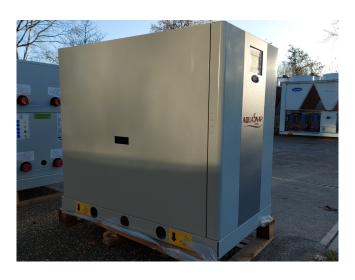

### Carrier 61 WG 025 (Brand new)

#### **Specifications**

| Brand                | Carrier                 |
|----------------------|-------------------------|
| Tipo                 | 61 WG 025 (Brand new)   |
| Product type         | Heat pump               |
| Capacidad kW         | 34,0*                   |
| Capacity Tons        | 9,7*                    |
| Refrigerante         | Freon                   |
| Tipo de Refrigerante | R410A                   |
| Peso kg.             | 192                     |
| Sizes                | 1060x600x900 mm         |
|                      | (LxWxH)                 |
| Compressor(s) type & | 1x Performer            |
| model                | SH105A4ACC              |
| Display              | Carrier Touchpilot      |
| Remarks              | Y.o.b. 2020             |
| Remarks              | *Enter/leaving          |
|                      | temperature: evaporator |
|                      | 10°C/7°C & condenser    |
|                      | 30°C/35°C.              |
| Stock                | 1                       |
|                      |                         |

### Used Carrier 61 WG 025 (Brand new)

New Carrier 61 WG 025-A0011-PE Heat pump on R410A build in 2020. Complete with a Performer SH105A4ACC hermetic scroll compressor, plate heat exchanger functioning as condenser with a volume of 3,6 liter, direct-expansion plate heat exchanger functioning as evaporator with a volume of 3,6 liter, liquid line filter drier and a Carrier Touchpanel. This machine comes with an EC declaration.