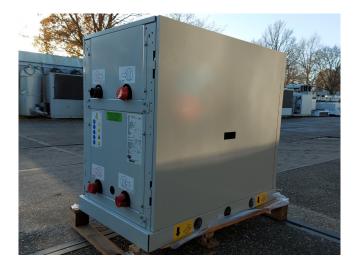

#### **Specifications**

| Brand                | Carrier                 |
|----------------------|-------------------------|
| Tipo                 | 61 WG 025 (Brand new)   |
| Product type         | Heat pump               |
| Capacidad kW         | 34,0*                   |
| Capacity Tons        | 9,7*                    |
| Refrigerante         | Freon                   |
| Tipo de Refrigerante | R410A                   |
| Peso kg.             | 192                     |
| Sizes                | 1060x600x900 mm         |
|                      | (LxWxH)                 |
| Compressor(s) type & | 1x Performer            |
| model                | SH105A4ACC              |
| Display              | Carrier Touchpilot      |
| Remarks              | Y.o.b. 2020             |
| Remarks              | *Enter/leaving          |
|                      | temperature: evaporator |
|                      | 10°C/7°C & condenser    |
|                      | 30°C/35°C.              |
| Stock                | 1                       |
|                      |                         |

### Used Carrier 61 WG 025 (Brand new)

New Carrier 61 WG 025-A0011-PE Heat pump on R410A build in 2020. Complete with a Performer SH105A4ACC hermetic scroll compressor, plate heat exchanger functioning as condenser with a volume of 3,6 liter, direct-expansion plate heat exchanger functioning as evaporator with a volume of 3,6 liter, liquid line filter drier and a Carrier Touchpanel. This machine comes with an EC declaration.