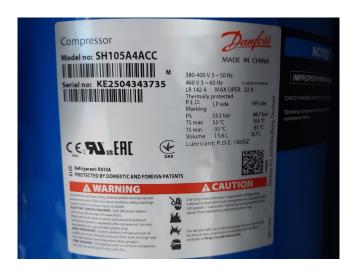

#### **Specifications**

| Brand                | Carrier                 |
|----------------------|-------------------------|
| Tipo                 | 61 WG 025 (Brand new)   |
| Product type         | Heat pump               |
| Capacidad kW         | 34,0*                   |
| Capacity Tons        | 9,7*                    |
| Refrigerante         | Freon                   |
| Tipo de Refrigerante | R410A                   |
| Peso kg.             | 192                     |
| Sizes                | 1060x600x900 mm         |
|                      | (LxWxH)                 |
| Compressor(s) type & | 1x Performer            |
| model                | SH105A4ACC              |
| Display              | Carrier Touchpilot      |
| Remarks              | Y.o.b. 2020             |
| Remarks              | *Enter/leaving          |
|                      | temperature: evaporator |
|                      | 10°C/7°C & condenser    |
|                      | 30°C/35°C.              |
| Stock                | 1                       |
|                      |                         |

### Used Carrier 61 WG 025 (Brand new)

New Carrier 61 WG 025-A0011-PE Heat pump on R410A build in 2020. Complete with a Performer SH105A4ACC hermetic scroll compressor, plate heat exchanger functioning as condenser with a volume of 3,6 liter, direct-expansion plate heat exchanger functioning as evaporator with a volume of 3,6 liter, liquid line filter drier and a Carrier Touchpanel. This machine comes with an EC declaration.