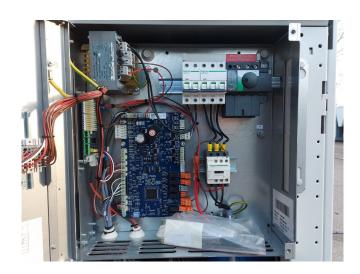

#### **Specifications**

| Brand                | Carrier                 |
|----------------------|-------------------------|
| Tipo                 | 61 WG 025 (Brand new)   |
| Product type         | Heat pump               |
| Capacidad kW         | 34,0*                   |
| Capacity Tons        | 9,7*                    |
| Refrigerante         | Freon                   |
| Tipo de Refrigerante | R410A                   |
| Peso kg.             | 192                     |
| Sizes                | 1060x600x900 mm         |
|                      | (LxWxH)                 |
| Compressor(s) type & | 1x Performer            |
| model                | SH105A4ACC              |
| Display              | Carrier Touchpilot      |
| Remarks              | Y.o.b. 2020             |
| Remarks              | *Enter/leaving          |
|                      | temperature: evaporator |
|                      | 10°C/7°C & condenser    |
|                      | 30°C/35°C.              |
| Stock                | 1                       |
|                      |                         |

### Used Carrier 61 WG 025 (Brand new)

New Carrier 61 WG 025-A0011-PE Heat pump on R410A build in 2020. Complete with a Performer SH105A4ACC hermetic scroll compressor, plate heat exchanger functioning as condenser with a volume of 3,6 liter, direct-expansion plate heat exchanger functioning as evaporator with a volume of 3,6 liter, liquid line filter drier and a Carrier Touchpanel. This machine comes with an EC declaration.